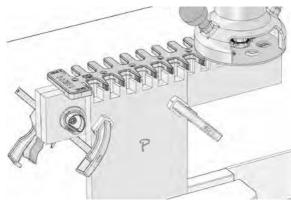

# **Clamping**

The TD330 jig is clamped to the workpiece using two user supplied quick grip clamps, or similar.

# **Marking the Boards**

Before mounting and routing the boards, mark them as follows. A "**P**" and a "**T**" are marked on the boards to indicate which is the pin board and which is the tail board. The marked face indicates it is an outside board and always faces away from the jig and outwards on the assembled box.