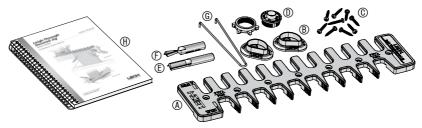

#### What's Included

|       | PART DESCRIPTION                                                                                                                                                                                                          | PART NO.                               | QUANTITY         |  |
|-------|---------------------------------------------------------------------------------------------------------------------------------------------------------------------------------------------------------------------------|----------------------------------------|------------------|--|
|       | (A) Jig Template with Decal                                                                                                                                                                                               | 125128                                 | 1                |  |
| Bag 1 | ® Side Stops                                                                                                                                                                                                              | 125110                                 | 2                |  |
| Bag 2 | <ul> <li>© Phillips Pan Head Wood Screws, No.8 x 1"</li> <li>© Guide Bushing, e10* eBush</li> <li>© Straight Bit, Carbide Tipped, 1/2"</li> <li>© Dovetail Bit, Carbide Tipped, 1/2", 8°</li> <li>© Pin Wrench</li> </ul> | 313585<br>e10<br>160<br>80-500<br>730V | 9<br>1<br>1<br>1 |  |
| Bag 3 | ① Fully Illustrated User Guide                                                                                                                                                                                            | 125115                                 | 1                |  |

If any parts are missing from your jig, please notify your supplier or Leigh immediately. See Chapter 9, Customer Support.

<sup>\*</sup>Leigh e10 Elliptical Guide Bushing: U.S. Patent no.8,256,475 UK Patent no.GB2443974 Canada Patent no.2,611,232