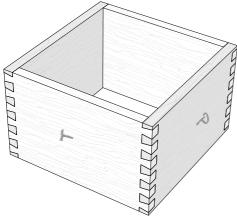

# **Marking the Boards**

Before mounting and routing the boards, mark them as follows. A "**P**" and a "**T**" are marked on the boards to indicate which is the pin board and which is the tail board. The marked face indicates it is an outside board and always faces away from the jig and outwards on the assembled box.