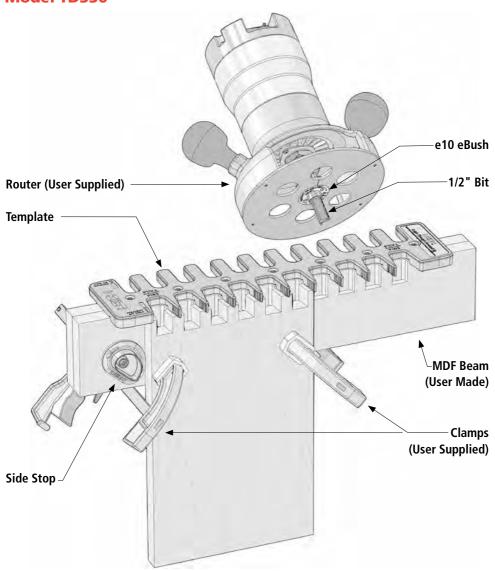

### **Bit Specifications**

There are two bits used with the TD330 Through Dovetail Jig. Your new jig is shipped with a 1/2" 2-flute, carbide tipped straight bit, and a 1/2" 8° carbide tipped 2-flute dovetail bit. You may also use a 1/2" spiral upcut bit in high speed steel or solid carbide. **Router requirements:** The Leigh TD330 Through Dovetail Jig requires a router with a 1/2" collet.

# **Clamping**

The TD330 jig is clamped to the workpiece using two user supplied quick grip clamps, or similar.

# **Marking the Boards**

Before mounting and routing the boards, mark them as follows. A "**P**" and a "**T**" are marked on the boards to indicate which is the pin board and which is the tail board. The marked face indicates it is an outside board and always faces away from the jig and outwards on the assembled box.