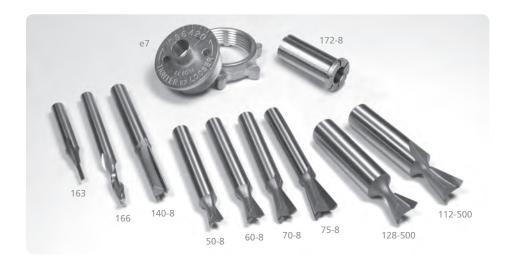

## **Through Dovetail Bits**

Carbide tipped, 8°, 8mm shank, for through and half pitch through dovetail tails

**50-8** 1/4" bit

60-8 5/16" bit

**70-8** 3/8" bit

**75-8** 7/16" bit

### **Straight Bit for Half Pitch Dovetails**

Carbide tipped, 8mm shank, for half pitch through dovetail pins

**140-8** 5/16" bit

### **Half-Blind Dovetail Bits**

Carbide tipped, for half-blind dovetails

**112-500** 12° 1/2" bit **128-500** 18° 1/2" bit

### **Straight Bits for Box Joints**

High speed steel, for box joints

**163** 3/32" bit

**166** 3/16" bit (spiral upcut)

#### **Collet Reducer**

For 8mm shank bits

172-8 1/2" to 8mm, 1-1/4" long

### **Guide Bushing**

For half pitch through dovetail pins

e7 Leigh elliptical eBush